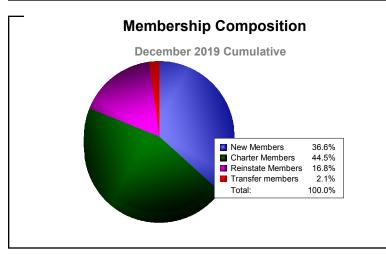

District 3234H2 As of December 2019 Cumulative

| Year      | New<br>Clubs | Dropped<br>Clubs | Gain/<br>Loss<br>Clubs | New<br>Members | Charter<br>Members | Reinstate<br>Members | Transfer<br>Members | Total<br>Member<br>Added | Total<br>Members<br>Dropped | Gain/<br>Loss<br>Members |
|-----------|--------------|------------------|------------------------|----------------|--------------------|----------------------|---------------------|--------------------------|-----------------------------|--------------------------|
| 2015-2016 | 7            | 0                | 7                      | 380            | 188                | 38                   | 18                  | 624                      | -225                        | 399                      |
| 2016-2017 | 5            | 0                | 5                      | 463            | 143                | 16                   | 20                  | 642                      | -320                        | 322                      |
| 2017-2018 | 28           | -7               | 21                     | 1067           | 700                | 188                  | 16                  | 1971                     | -892                        | 1079                     |
| 2018-2019 | 10           | -23              | -13                    | 153            | 277                | 24                   | 8                   | 462                      | -1356                       | -894                     |
| 2019-2020 | 2            | -6               | -4                     | 70             | 85                 | 32                   | 4                   | 191                      | -325                        | -134                     |
| Average   | 10           | -7               | 3                      | 427            | 279                | 60                   | 13                  | 778                      | -624                        | 154                      |