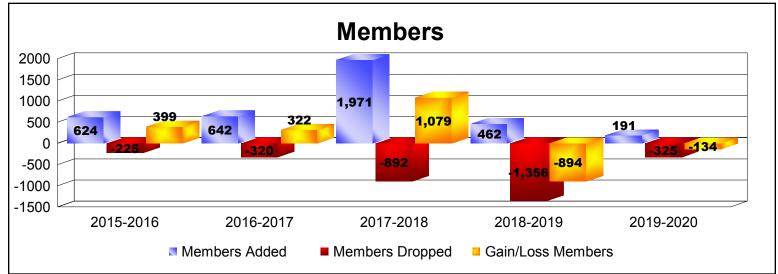

District 3234H2 As of December 2019 Cumulative

| Year      | New<br>Clubs | Dropped<br>Clubs | Gain/<br>Loss<br>Clubs | New<br>Members | Charter<br>Members | Reinstate<br>Members | Transfer<br>Members | Total<br>Member<br>Added | Total<br>Members<br>Dropped | Gain/<br>Loss<br>Members |
|-----------|--------------|------------------|------------------------|----------------|--------------------|----------------------|---------------------|--------------------------|-----------------------------|--------------------------|
| 2015-2016 | 7            | 0                | 7                      | 380            | 188                | 38                   | 18                  | 624                      | -225                        | 399                      |
| 2016-2017 | 5            | 0                | 5                      | 463            | 143                | 16                   | 20                  | 642                      | -320                        | 322                      |
| 2017-2018 | 28           | -7               | 21                     | 1067           | 700                | 188                  | 16                  | 1971                     | -892                        | 1079                     |
| 2018-2019 | 10           | -23              | -13                    | 153            | 277                | 24                   | 8                   | 462                      | -1356                       | -894                     |
| 2019-2020 | 2            | -6               | -4                     | 70             | 85                 | 32                   | 4                   | 191                      | -325                        | -134                     |
| Average   | 10           | -7               | 3                      | 427            | 279                | 60                   | 13                  | 778                      | -624                        | 154                      |