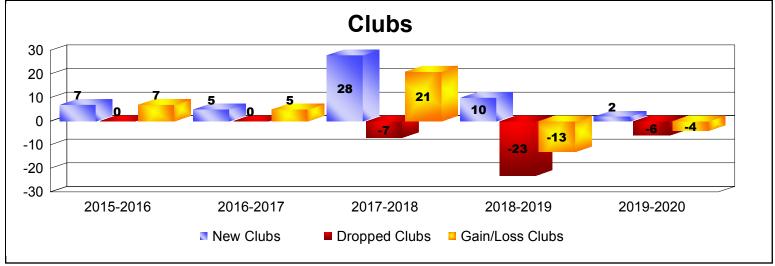

District 3234H2 As of December 2019 Cumulative

| Year      | New<br>Clubs | Dropped<br>Clubs | Gain/<br>Loss<br>Clubs | New<br>Members | Charter<br>Members | Reinstate<br>Members | Transfer<br>Members | Total<br>Member<br>Added | Total<br>Members<br>Dropped | Gain/<br>Loss<br>Members |
|-----------|--------------|------------------|------------------------|----------------|--------------------|----------------------|---------------------|--------------------------|-----------------------------|--------------------------|
| 2015-2016 | 7            | 0                | 7                      | 380            | 188                | 38                   | 18                  | 624                      | -225                        | 399                      |
| 2016-2017 | 5            | 0                | 5                      | 463            | 143                | 16                   | 20                  | 642                      | -320                        | 322                      |
| 2017-2018 | 28           | -7               | 21                     | 1067           | 700                | 188                  | 16                  | 1971                     | -892                        | 1079                     |
| 2018-2019 | 10           | -23              | -13                    | 153            | 277                | 24                   | 8                   | 462                      | -1356                       | -894                     |
| 2019-2020 | 2            | -6               | -4                     | 70             | 85                 | 32                   | 4                   | 191                      | -325                        | -134                     |
| Average   | 10           | -7               | 3                      | 427            | 279                | 60                   | 13                  | 778                      | -624                        | 154                      |